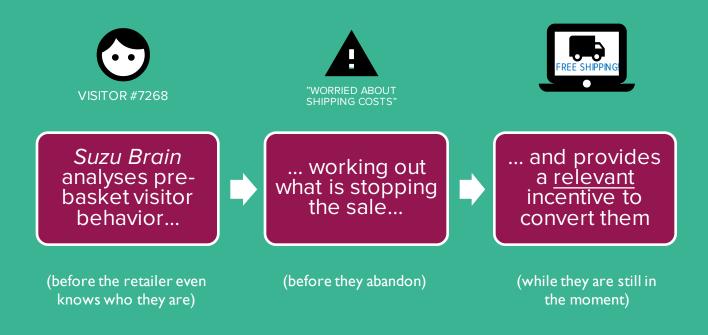

This is where Suzu Brain comes in.

Suzu Brain helps retailers convert more potential customers by incentivizing them to make a purchasing decision at the best possible time: **while they are still on the site, thinking about it.** 

## **SUZU BRAIN:** HELPING CUSTOMERS MAKE UP THEIR MIND NOW, NOT CHANGING THEIR MIND LATER.

... ALL MADE POSSIBLE WITH A LITTLE BIT OF MACHINE LEARNING MAGIC.