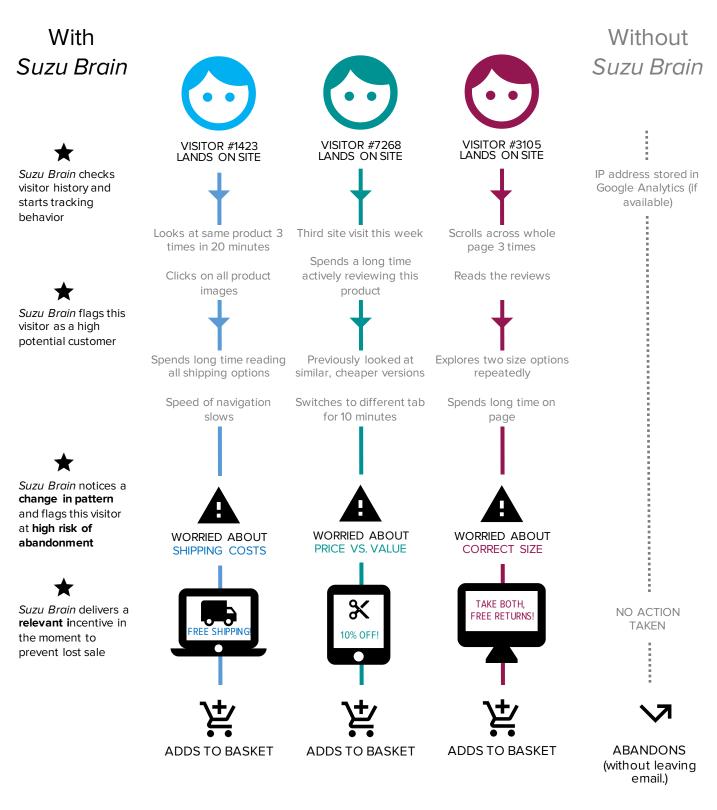

#### Why Suzu Brain?

We believe that like most data-driven retailers, you probably have a good idea of where your shoppers drop out of the sales funnel. But for those that abandon before adding to basket, do you have any idea why? How can you convert them if they haven't signed in or provided any contact details?

This is where Suzu Brain comes in.

Suzu Brain helps retailers convert more potential customers by incentivizing them to make a purchasing decision at the best possible time: **while they are still on the site, thinking about it.** 

## Benefits of Suzu Brain

- 1. Converting potential customers while they are still <u>on-site</u> and <u>in the moment</u>, instead of retargeting the 'maybe laters'.
- 2. <u>Relevant</u> incentives based on pre-basket behaviour, not just 'dumb discounting' that may erode your brand or your margins.
- 3. <u>Intelligently timed incentives</u>, directed only at those we think are <u>high potential</u> customers who are on the verge of abandoning, not cannibalizing those who would have converted anyway.
- Targeting <u>anonymous</u> visitors who have not yet provided their email address or logged in to their account.
- 5. Self-taught, machine learning technology that improves over time, led by your own data and assisted by lessons learned from other Suzu clients
- 6. Quick and simple integration, with results from day one, and no ongoing time commitment from anyone on your team just insert a Javascript snippet onto your site and we'll do the rest.